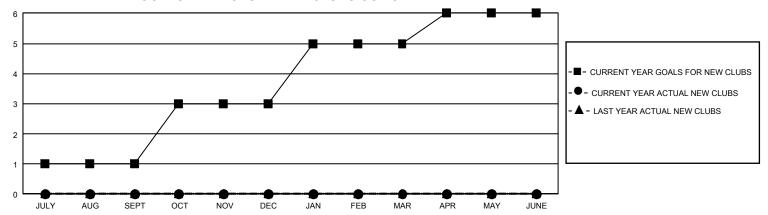

## GMT Constitutional Area 5 - C, Group D

REPORT DOES NOT INCLUDE CLUBS IN UNDISTRICTED AREAS.

| Clubs                 |               |           |               | Members               |                          |                         |                                              |
|-----------------------|---------------|-----------|---------------|-----------------------|--------------------------|-------------------------|----------------------------------------------|
| RESULTS FOR 2022-2023 |               |           |               | RESULTS FOR 2022-2023 |                          |                         |                                              |
| QUARTER               | NEW CLUB GOAL | NEW CLUBS | DROPPED CLUBS | QUARTER ME            | EMBER GROWTH NET<br>GOAL | MEMBER GROWTH<br>ACTUAL | DROPPED MEMBERS ACTUAL (including transfers) |
| JULY/AUG/SEPT         | 3             | 0         | 1             | JULY/AUG/SEPT         | 100                      | 422                     | 32                                           |
| OCT/NOV/DEC           | 6             | 0         | 0             | OCT/NOV/DEC           | 100                      | 149                     | 18                                           |
| JAN/FEB/MAR           | 6             | 0         | 0             | JAN/FEB/MAR           | 50                       | 0                       | 0                                            |
| APR/MAY/JUNE          | 3             | 0         | 0             | APR/MAY/JUNE          | 50                       | 0                       | 0                                            |

## GOALS AND ACTUAL NEW CLUBS CUMULATIVE