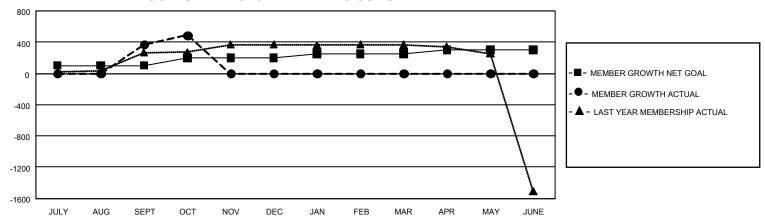

## GMT Constitutional Area 5 - C, Group D

REPORT DOES NOT INCLUDE CLUBS IN UNDISTRICTED AREAS.

| Clubs                 |               |           |               | Members               |                          |                         |                                              |
|-----------------------|---------------|-----------|---------------|-----------------------|--------------------------|-------------------------|----------------------------------------------|
| RESULTS FOR 2022-2023 |               |           |               | RESULTS FOR 2022-2023 |                          |                         |                                              |
| QUARTER               | NEW CLUB GOAL | NEW CLUBS | DROPPED CLUBS | QUARTER ME            | EMBER GROWTH NET<br>GOAL | MEMBER GROWTH<br>ACTUAL | DROPPED MEMBERS ACTUAL (including transfers) |
| JULY/AUG/SEPT         | 3             | 0         | 1             | JULY/AUG/SEPT         | 100                      | 422                     | 32                                           |
| OCT/NOV/DEC           | 6             | 0         | 0             | OCT/NOV/DEC           | 100                      | 149                     | 18                                           |
| JAN/FEB/MAR           | 6             | 0         | 0             | JAN/FEB/MAR           | 50                       | 0                       | 0                                            |
| APR/MAY/JUNE          | 3             | 0         | 0             | APR/MAY/JUNE          | 50                       | 0                       | 0                                            |

## GOALS AND ACTUAL MEMBERS CUMULATIVE

| DROPPED CLUBS: 1 |    | 117 CLUBS OF 428 ADDED 1<br>OR MORE NEW MEMBERS | GENDER DISTRIBUTION                 |                |  |
|------------------|----|-------------------------------------------------|-------------------------------------|----------------|--|
|                  |    |                                                 | MALE                                | 7,324 (64.94%) |  |
|                  |    |                                                 | FEMALE                              | 3,954 (35.06%) |  |
| DROPPED MEMBERS  |    |                                                 | NON BINARY                          | 0 (0.00%)      |  |
| DECEASED         | 0  |                                                 | PREFER NOT TO ANSWER                | 0 (0.00%)      |  |
| CLUB CANCELLED   | 0  |                                                 | TOTAL FAMILY UNIT MEMBERS 63        |                |  |
| OTHER            | 50 | CLICK HERE FOR                                  | TOTAL PARTIES SAIT MEMBERS          |                |  |
| TOTAL            | 50 | CUMULATIVE MEMBERSHIP DATA                      | FAMILY MEMBERS PAYING HALF DUES 327 |                |  |